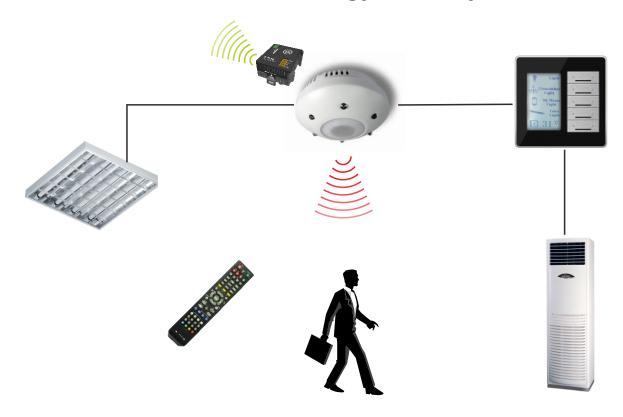

- 1- If Sun is Shining, then Save Lighting Energy.
- 2- If No One in Classroom after Class Hours then Save Energy (lights and AC off).
- 3- If temperature is below (Cold) = Warm up Classroom.
- 4- If Temperature is above (hot) = Cool Down Classroom.
- 5- If Occupied & Teacher command by Remote or iPhone, then Turn Lights & AC temperature as Needed.
- 6- If Motion By Janitors or after School hours then Light up, then when no more activity = Save energy.
- 7- Optional Central Management and Remote Ministry Notional Consumption analysis and logging.

## Smart-G4 Automation, Technology For Everyone.

The 8in1 Sensor with the Swave are the Best Friend and almost complete solution for Universities, Colleges and School classrooms