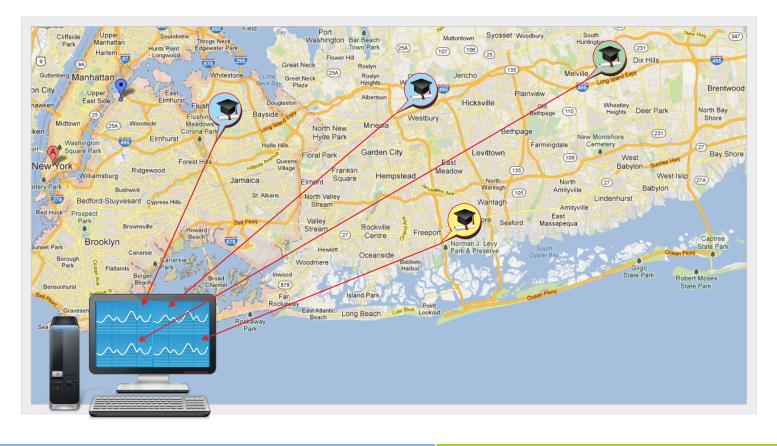

- 1- If Sun is Shining, then Save Lighting Energy.
- 2- If No One in Classroom after Class Hours then Save Energy (lights and AC off).
- 3- If temperature is below (Cold) = Warm up Classroom.
- 4- If Temperature is above (hot) = Cool Down Classroom.
- 5- If Occupied & Teacher command by Remote or iPhone, then Turn Lights & AC temperature as Needed.
- 6- If Motion By Janitors or after School hours then Light up, then when no more activity = Save energy.
- 7- Optional Central Management and Remote Ministry Notional Consumption analysis and logging.